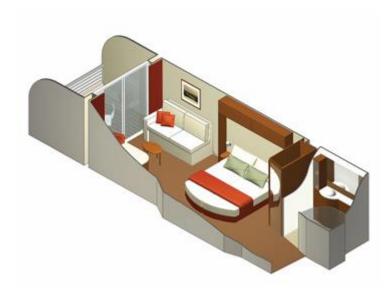

## Balcony Staterooms (cat. 1C, 1B, 1A, 2B and 2A)

Stateroom: 194 sq. ft. Veranda: 54 sq. ft.

## Features:

- Floor-to-ceiling sliding glass doors
- Two beds convertible to queen-size
- Sitting area with sofa
- 32" LCD TV
- Vanity
- Hair dryer
- Veranda
- Some staterooms may have a trundle bed
- Some staterooms in category 2B are wheelchair-accessible.