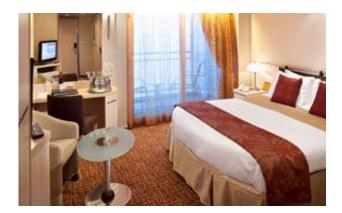

## Balcony Staterooms (cat. 1C, 1B, 1A, 2B and 2A)

Stateroom: 194 sq. ft. Veranda: 54 sq. ft.

## Features:

- Floor-to-ceiling sliding glass doors
- Two beds convertible to queen-size
- Sitting area with sofa
- 32" LCD TV
- Vanity
- Hair dryer
- Veranda
- Some staterooms may have a trundle bed
- Some staterooms in category 2B are wheelchair-accessible.